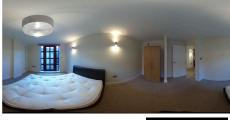

| 10. | BEDROOM 2 |
|-----|-----------|
|     |           |

| 10. DEL |                  |             |                                                           |                        |                        |
|---------|------------------|-------------|-----------------------------------------------------------|------------------------|------------------------|
| Ref     | Name             | Description | Condition at Inventory                                    | Condition at Check Out | Additional<br>Comments |
| 10.1    | General Overview |             | Clean and tidy. Neutral smell (no smoking or pet odours). | As Inventory           |                        |

07 Mar 2022 12:44

| Ref # 1 | Ref # 10.1               |                                                             |                                                                               |              |  |
|---------|--------------------------|-------------------------------------------------------------|-------------------------------------------------------------------------------|--------------|--|
| 10.2    | Door (Internal)          | Wood panelled; chrome handle. White (matt)                  | Free of marks and scratches to front side and reverse                         | As Inventory |  |
| 10.3    | Door Frame &<br>Skirting | Natural wood (frame). Natural wood (skirting). White (matt) | Free of marks, dents<br>and dust. Air cracks on<br>skirting to far lhs corner | As Inventory |  |
| 10.4    | Ceiling                  | Plastered/Painted white                                     | Free of marks, mould and cobwebs                                              | As Inventory |  |
| 10.5    | Light Fittings           | 1 x pendant, light shade fitted<br>2 x wall fixings         | No cobwebs present to light fittings. All bulbs in working order              | As Inventory |  |