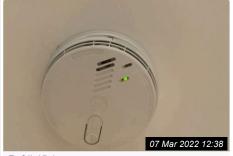

## 8. STAIRWAY/LANDING (CONT.)

Ref # 8.6 - RHS above the switch

| 8.7 | Ceiling        | Plastered/Painted white                   | Free of marks, mould and cobwebs.                                                                      | As Inventory                                                                                                  |  |
|-----|----------------|-------------------------------------------|--------------------------------------------------------------------------------------------------------|---------------------------------------------------------------------------------------------------------------|--|
| 8.8 | Smoke Alarm    | Ceiling mounted.<br>Ceiling mounted alarm | Test button/function<br>working. Test function<br>working. Note to tenant:<br>Please test periodically | As Inventory                                                                                                  |  |
| 8.9 | Light Fittings | 2 x wall. 5 x spots                       | No cobwebs present to<br>light fittings. All bulbs in<br>working order                                 | Top of stairs one bulb<br>not working<br>Spotlight near bedroom<br>not working<br>Needs Replacing -<br>Tenant |  |