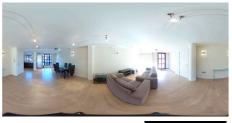

#### 5. ENTRANCE/LOUNGE/DINING AREA

| Ref | Name             | Description | Condition at Inventory                    | Condition at Check Out | Additional<br>Comments |
|-----|------------------|-------------|-------------------------------------------|------------------------|------------------------|
| 5.1 | General Overview |             | Cleaned to a fair-good domestic standard. | As Inventory           |                        |

07 Mar 2022 12:48

| Ref # | Ref # 5.1  |                                                                                                                      |                                                                                                                                                                                                                                                                                                                         |              |  |  |  |
|-------|------------|----------------------------------------------------------------------------------------------------------------------|-------------------------------------------------------------------------------------------------------------------------------------------------------------------------------------------------------------------------------------------------------------------------------------------------------------------------|--------------|--|--|--|
| 5.2   | Front Door | UPVC double glazed.<br>Obscured glass. Chrome<br>handle. Doorbell (wireless).<br>Chrome Letterbox. Exterior<br>light | Exterior light bulb<br>working. Tarnished<br>handle (front). Tarnished<br>handle (reverse).<br>Scratched (front side).<br>Scratched (reverse<br>side). Dusty (reverse<br>side). Dusty (reverse<br>side). Dusty (front side).<br>Dirty (reverse side).<br>Letter box flap missing.<br>Marked and scratched<br>throughout | As Inventory |  |  |  |