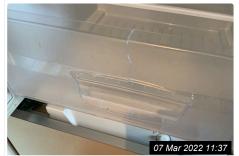

Ref # 6.13

| 6. KIT                                                                                                                                                                                                                                                                                                | CHEN (CONT.)                                 |                                                                                                                                        |                                                                                                                                                                                                                                                                         |                                                                                                                                                                                                                                                                                                                                                         |  |
|-------------------------------------------------------------------------------------------------------------------------------------------------------------------------------------------------------------------------------------------------------------------------------------------------------|----------------------------------------------|----------------------------------------------------------------------------------------------------------------------------------------|-------------------------------------------------------------------------------------------------------------------------------------------------------------------------------------------------------------------------------------------------------------------------|---------------------------------------------------------------------------------------------------------------------------------------------------------------------------------------------------------------------------------------------------------------------------------------------------------------------------------------------------------|--|
| 6.14                                                                                                                                                                                                                                                                                                  | Extractor Cooker<br>Hood                     | Integrated hood<br>Maybe serial nr;<br>48502072080;                                                                                    | All bulbs/spots working.<br>Fan switch responsive<br>Hood filter free of grease<br>and food residue. All<br>bulbs/spots in working<br>order. Fan switches are<br>responsive                                                                                             | 1 bulb. Not working<br>Both fan/motors and<br>frame internally greasy/<br>Oily<br>Serial number not found<br>Needs Cleaning -<br>Tenant<br>Needs Replacing -<br>Tenant                                                                                                                                                                                  |  |
|                                                                                                                                                                                                                                                                                                       | 6.14 - Both fan/motors a<br>ally greasy/Oily | ODANTIB<br>TOT Mar 2022 11:27<br>and frame                                                                                             |                                                                                                                                                                                                                                                                         |                                                                                                                                                                                                                                                                                                                                                         |  |
| 6.15                                                                                                                                                                                                                                                                                                  | Microwave                                    | Microwave only. Delonghi<br>Serial nr;<br>N216W110693G0751;                                                                            | Free of food residue.<br>Free of grease and food<br>residue inside. Buttons/<br>dials clean and intact to<br>front. Bulb working<br>inside. Mark seen to Ihs<br>inside of microwave                                                                                     | As Inventory                                                                                                                                                                                                                                                                                                                                            |  |
| POWER SUPPLY: 230-240V~50Hz<br>RATING INPUT: 1200W<br>MICROWAVE: 800W<br>FREQUENCY: 2450MHz<br>SERIAL NO: N216W110693C0751<br>Argos Ltd. 30-499 Aveburg Boulevard, Milton Keynes.MK9 2NW<br>Manufactured for Argos Ltd. under a Trademark License from<br>De'Longin Appliances SRL: Date code:<br>Tet |                                              |                                                                                                                                        |                                                                                                                                                                                                                                                                         |                                                                                                                                                                                                                                                                                                                                                         |  |
| 6.16                                                                                                                                                                                                                                                                                                  | Fridge                                       | Upright. Integrated freezer. 4<br>Drawers. 6 Shelves. Salad<br>drawer. Indesit<br><i>Serial. Number sticker not</i><br><i>visible;</i> | Clean & free of food<br>residue. Clean and free<br>of food residue inside.<br>No cracks or damage to<br>trays and shelving. Bulb<br>in working order. Liquid<br>residue marks seen<br>inside. Wood chipped<br>towards<br>bottom. Unit Door not<br>fixed to fridge door. | Salad drawer cracked<br>and mark to the RHS.<br>Lightbulb doesn't appear<br>to be working<br>Top shelf back wall<br>requires cleaning<br>Freezer<br>Top drawer cracked<br>front<br>Middle drawer cracked<br>front<br>Bottom drawer front<br>cover missing<br>Needs Replacing -<br>Tenant<br>Needs Cleaning -<br>Tenant<br>Needs Maintenance -<br>Tenant |  |

Ref # 6.16 - Salad drawer cracked

Ref # 6.16 - Lightbulb doesn't seem to be working

Ref # 6.16 - Top shelf back wall require cleaning

Ref # 6.16 - Front cracked

Ref # 6.16 - Front cracked

Ref # 6.16 - Top shelf back wall require cleaning