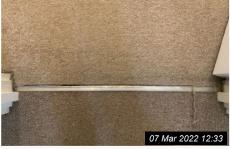

| 10. BEI | DROOM 2 (CONT.)       |                                                                                                                   |                                                                                                                                                                                              |                                                                                                          |
|---------|-----------------------|-------------------------------------------------------------------------------------------------------------------|----------------------------------------------------------------------------------------------------------------------------------------------------------------------------------------------|----------------------------------------------------------------------------------------------------------|
| 10.6    | Walls                 | Plastered & painted magnolia                                                                                      | Minor marks and<br>scratches seen<br>especially to lower<br>levels. Smudges seen<br>around sockets. Cracks<br>either side of window<br>sill. Small chip in wall by<br>radiator               | As Inventory                                                                                             |
| 10.7    | Windows and Sills     | UPVC double glazed. Clear<br>glass. Brushed chrome<br>handle. Wooden sills.<br>Venetian blind. Aluminium<br>slats | Keys not present. Sills<br>free of marks and<br>mould. Windows intact<br>and free of mould to<br>edges. Hairline cracks to<br>sealant on edges<br>surrounding frames.<br>Some slats are bent | As Inventory                                                                                             |
| 10.8    | Radiator              | White vertical<br>Wall mounted radiator                                                                           | Radiator(s) free of<br>marks and scuffs. All<br>valve caps present and<br>intact                                                                                                             | As Inventory                                                                                             |
| 10.9    | Sockets &<br>Switches | All sockets/switches chrome                                                                                       | Sockets and switches present and intact with no signs of damage                                                                                                                              | As Inventory                                                                                             |
| 10.10   | Floor                 | Carpeted. Metal threshold strip                                                                                   | Carpeted, signs of light<br>ware. Otherwise good<br>condition overall                                                                                                                        | Worn near threshold,<br>Various marks and<br>smudges near door and<br>back door<br>Needs Repair - Tenant |

Ref # 10.10 - Worn near threshold

Ref # 10.10 - Various marks and smudges near door and back door

Ref # 10.10 - Various marks and smudges near door and back door

Ref # 10.10 - Various marks and smudges near door and back door