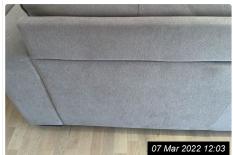

| 5. EN | 5. ENTRANCE/LOUNGE/DINING AREA (CONT.) |                                                                                                                           |                                                                                                                                                                                                                               |                                                                                                                                                                   |  |  |  |
|-------|----------------------------------------|---------------------------------------------------------------------------------------------------------------------------|-------------------------------------------------------------------------------------------------------------------------------------------------------------------------------------------------------------------------------|-------------------------------------------------------------------------------------------------------------------------------------------------------------------|--|--|--|
| 5.11  | Furniture                              | 1 x TV unit, 2 hinged doors<br>2 x squared side coffee tables<br>1 x rectangular coffee table<br>1 x all glass side table | TV unit scratches seen<br>Side coffee table<br>scratches to glass<br>surface top<br>Rectangular coffee table<br>scratches to glass<br>surface top<br>Side table paint drip<br>marks seen to surface<br>top<br>All items dusty | As Inventory                                                                                                                                                      |  |  |  |
| 5.12  | Furniture                              | 1 x 2 seater fabric upholstered<br>+ 1 x 3 seater                                                                         | Signs of slight ware<br>however in good<br>condition                                                                                                                                                                          | 2 seater sofa has marks<br>and smudges to the<br>seat.<br>3 seater sofa has Marks<br>and smudges to the LHS<br>arm and seating area<br>Needs Cleaning -<br>Tenant |  |  |  |

Ref # 5.12 - 3 seater Marks and smudges arm LHS and seating

Ref # 5.12 - 2Seater seating marks and smudges

Ref # 5.12 - 3 seater Marks and smudges arm LHS and seating

Ref # 5.12 - 3 seater Marks and smudges arm LHS and seating and back