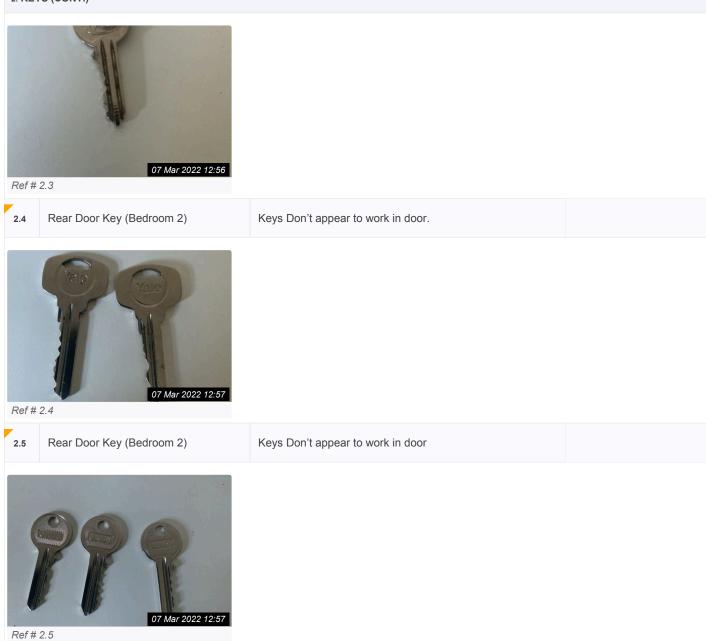

| 2. KE | YS             |                                                     |                     |
|-------|----------------|-----------------------------------------------------|---------------------|
| Ref   | Name           | Description                                         | Additional Comments |
| 2.1   | Keys           | 3 x sets with 6 keys in total. 3 x front, 3 x rear. |                     |
| 2.2   | Front Door Key | <del>x3;</del><br>3x Front door;                    |                     |

Ref # 2.2

| 2.3 | Rear Door Key (Bedroom 2) |
|-----|---------------------------|
|     | • • • •                   |

<del>x3;</del> 1x back door;