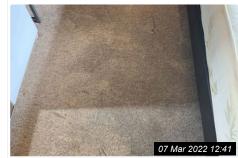

| 10. BEI | DROOM 2 (CONT.)       |                                                                                                                   |                                                                                                                                                                                              |                                                                                                          |
|---------|-----------------------|-------------------------------------------------------------------------------------------------------------------|----------------------------------------------------------------------------------------------------------------------------------------------------------------------------------------------|----------------------------------------------------------------------------------------------------------|
| 10.6    | Walls                 | Plastered & painted magnolia                                                                                      | Minor marks and<br>scratches seen<br>especially to lower<br>levels. Smudges seen<br>around sockets. Cracks<br>either side of window<br>sill. Small chip in wall by<br>radiator               | As Inventory                                                                                             |
| 10.7    | Windows and Sills     | UPVC double glazed. Clear<br>glass. Brushed chrome<br>handle. Wooden sills.<br>Venetian blind. Aluminium<br>slats | Keys not present. Sills<br>free of marks and<br>mould. Windows intact<br>and free of mould to<br>edges. Hairline cracks to<br>sealant on edges<br>surrounding frames.<br>Some slats are bent | As Inventory                                                                                             |
| 10.8    | Radiator              | White vertical<br>Wall mounted radiator                                                                           | Radiator(s) free of<br>marks and scuffs. All<br>valve caps present and<br>intact                                                                                                             | As Inventory                                                                                             |
| 10.9    | Sockets &<br>Switches | All sockets/switches chrome                                                                                       | Sockets and switches present and intact with no signs of damage                                                                                                                              | As Inventory                                                                                             |
| 10.10   | Floor                 | Carpeted. Metal threshold strip                                                                                   | Carpeted, signs of light<br>ware. Otherwise good<br>condition overall                                                                                                                        | Worn near threshold,<br>Various marks and<br>smudges near door and<br>back door<br>Needs Repair - Tenant |

Ref # 10.10 - Worn near threshold

Ref # 10.10 - Various marks and smudges near door and back door

Ref # 10.10 - Various marks and smudges near door and back door

Ref # 10.10 - Various marks and smudges near door and back door