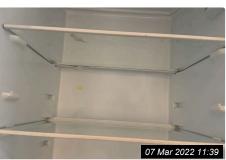

Ref # 6.13

| 6. KIT                                                                                                                                                                                                                                                                                                | CHEN (CONT.)                                 |                                                                                                                                        |                                                                                                                                                                                                                                                                         |                                                                                                                                                                                                                                                                                                                                                         |  |
|-------------------------------------------------------------------------------------------------------------------------------------------------------------------------------------------------------------------------------------------------------------------------------------------------------|----------------------------------------------|----------------------------------------------------------------------------------------------------------------------------------------|-------------------------------------------------------------------------------------------------------------------------------------------------------------------------------------------------------------------------------------------------------------------------|---------------------------------------------------------------------------------------------------------------------------------------------------------------------------------------------------------------------------------------------------------------------------------------------------------------------------------------------------------|--|
| 6.14                                                                                                                                                                                                                                                                                                  | Extractor Cooker<br>Hood                     | Integrated hood<br>Maybe serial nr;<br>48502072080;                                                                                    | All bulbs/spots working.<br>Fan switch responsive<br>Hood filter free of grease<br>and food residue. All<br>bulbs/spots in working<br>order. Fan switches are<br>responsive                                                                                             | 1 bulb. Not working<br>Both fan/motors and<br>frame internally greasy/<br>Oily<br>Serial number not found<br>Needs Cleaning -<br>Tenant<br>Needs Replacing -<br>Tenant                                                                                                                                                                                  |  |
|                                                                                                                                                                                                                                                                                                       | 6.14 - Both fan/motors a<br>ally greasy/Oily | ODANTIB<br>TOT Mar 2022 11:27<br>and frame                                                                                             |                                                                                                                                                                                                                                                                         |                                                                                                                                                                                                                                                                                                                                                         |  |
| 6.15                                                                                                                                                                                                                                                                                                  | Microwave                                    | Microwave only. Delonghi<br>Serial nr;<br>N216W110693G0751;                                                                            | Free of food residue.<br>Free of grease and food<br>residue inside. Buttons/<br>dials clean and intact to<br>front. Bulb working<br>inside. Mark seen to Ihs<br>inside of microwave                                                                                     | As Inventory                                                                                                                                                                                                                                                                                                                                            |  |
| POWER SUPPLY: 230-240V~50Hz<br>RATING INPUT: 1200W<br>MICROWAVE: 800W<br>FREQUENCY: 2450MHz<br>SERIAL NO: N216W110693C0751<br>Argos Ltd. 30-499 Aveburg Boulevard, Milton Keynes.MK9 2NW<br>Manufactured for Argos Ltd. under a Trademark License from<br>De'Longin Appliances SRL: Date code:<br>Tet |                                              |                                                                                                                                        |                                                                                                                                                                                                                                                                         |                                                                                                                                                                                                                                                                                                                                                         |  |
| 6.16                                                                                                                                                                                                                                                                                                  | Fridge                                       | Upright. Integrated freezer. 4<br>Drawers. 6 Shelves. Salad<br>drawer. Indesit<br><i>Serial. Number sticker not</i><br><i>visible;</i> | Clean & free of food<br>residue. Clean and free<br>of food residue inside.<br>No cracks or damage to<br>trays and shelving. Bulb<br>in working order. Liquid<br>residue marks seen<br>inside. Wood chipped<br>towards<br>bottom. Unit Door not<br>fixed to fridge door. | Salad drawer cracked<br>and mark to the RHS.<br>Lightbulb doesn't appear<br>to be working<br>Top shelf back wall<br>requires cleaning<br>Freezer<br>Top drawer cracked<br>front<br>Middle drawer cracked<br>front<br>Bottom drawer front<br>cover missing<br>Needs Replacing -<br>Tenant<br>Needs Cleaning -<br>Tenant<br>Needs Maintenance -<br>Tenant |  |

Ref # 6.16 - Salad drawer cracked

Ref # 6.16 - Lightbulb doesn't seem to be working

Ref # 6.16 - Top shelf back wall require cleaning

Ref # 6.16 - Front cracked

Ref # 6.16 - Front cracked

Ref # 6.16 - Top shelf back wall require cleaning