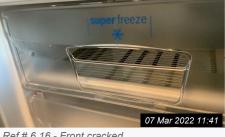

Ref # 6.13

| 6. KIT                                                                                                                                                                                                                                                                                                | CHEN (CONT.)                                 |                                                                                                                                        |                                                                                                                                                                                                                                                                         |                                                                                                                                                                                                                                                                                                                                                         |  |
|-------------------------------------------------------------------------------------------------------------------------------------------------------------------------------------------------------------------------------------------------------------------------------------------------------|----------------------------------------------|----------------------------------------------------------------------------------------------------------------------------------------|-------------------------------------------------------------------------------------------------------------------------------------------------------------------------------------------------------------------------------------------------------------------------|---------------------------------------------------------------------------------------------------------------------------------------------------------------------------------------------------------------------------------------------------------------------------------------------------------------------------------------------------------|--|
| 6.14                                                                                                                                                                                                                                                                                                  | Extractor Cooker<br>Hood                     | Integrated hood<br>Maybe serial nr;<br>48502072080;                                                                                    | All bulbs/spots working.<br>Fan switch responsive<br>Hood filter free of grease<br>and food residue. All<br>bulbs/spots in working<br>order. Fan switches are<br>responsive                                                                                             | 1 bulb. Not working<br>Both fan/motors and<br>frame internally greasy/<br>Oily<br>Serial number not found<br>Needs Cleaning -<br>Tenant<br>Needs Replacing -<br>Tenant                                                                                                                                                                                  |  |
|                                                                                                                                                                                                                                                                                                       | 6.14 - Both fan/motors a<br>ally greasy/Oily | ODANTIB<br>TOT Mar 2022 11:27<br>and frame                                                                                             |                                                                                                                                                                                                                                                                         |                                                                                                                                                                                                                                                                                                                                                         |  |
| 6.15                                                                                                                                                                                                                                                                                                  | Microwave                                    | Microwave only. Delonghi<br>Serial nr;<br>N216W110693G0751;                                                                            | Free of food residue.<br>Free of grease and food<br>residue inside. Buttons/<br>dials clean and intact to<br>front. Bulb working<br>inside. Mark seen to Ihs<br>inside of microwave                                                                                     | As Inventory                                                                                                                                                                                                                                                                                                                                            |  |
| POWER SUPPLY: 230-240V~50Hz<br>RATING INPUT: 1200W<br>MICROWAVE: 800W<br>FREQUENCY: 2450MHz<br>SERIAL NO: N216W110693C0751<br>Argos Ltd. 30-499 Aveburg Boulevard, Milton Keynes.MK9 2NW<br>Manufactured for Argos Ltd. under a Trademark License from<br>De'Longin Appliances SRL: Date code:<br>Tet |                                              |                                                                                                                                        |                                                                                                                                                                                                                                                                         |                                                                                                                                                                                                                                                                                                                                                         |  |
| 6.16                                                                                                                                                                                                                                                                                                  | Fridge                                       | Upright. Integrated freezer. 4<br>Drawers. 6 Shelves. Salad<br>drawer. Indesit<br><i>Serial. Number sticker not</i><br><i>visible;</i> | Clean & free of food<br>residue. Clean and free<br>of food residue inside.<br>No cracks or damage to<br>trays and shelving. Bulb<br>in working order. Liquid<br>residue marks seen<br>inside. Wood chipped<br>towards<br>bottom. Unit Door not<br>fixed to fridge door. | Salad drawer cracked<br>and mark to the RHS.<br>Lightbulb doesn't appear<br>to be working<br>Top shelf back wall<br>requires cleaning<br>Freezer<br>Top drawer cracked<br>front<br>Middle drawer cracked<br>front<br>Bottom drawer front<br>cover missing<br>Needs Replacing -<br>Tenant<br>Needs Cleaning -<br>Tenant<br>Needs Maintenance -<br>Tenant |  |

Ref # 6.16 - Salad drawer cracked

Ref # 6.16 - Lightbulb doesn't seem to be working

Ref # 6.16 - Top shelf back wall require cleaning

Ref # 6.16 - Front cracked

Ref # 6.16 - Front cracked

Ref # 6.16 - Top shelf back wall require cleaning