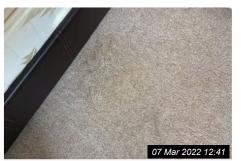

| 10. BEI | DROOM 2 (CONT.)       |                                                                                                                   |                                                                                                                                                                                              |                                                                                                          |
|---------|-----------------------|-------------------------------------------------------------------------------------------------------------------|----------------------------------------------------------------------------------------------------------------------------------------------------------------------------------------------|----------------------------------------------------------------------------------------------------------|
| 10.6    | Walls                 | Plastered & painted magnolia                                                                                      | Minor marks and<br>scratches seen<br>especially to lower<br>levels. Smudges seen<br>around sockets. Cracks<br>either side of window<br>sill. Small chip in wall by<br>radiator               | As Inventory                                                                                             |
| 10.7    | Windows and Sills     | UPVC double glazed. Clear<br>glass. Brushed chrome<br>handle. Wooden sills.<br>Venetian blind. Aluminium<br>slats | Keys not present. Sills<br>free of marks and<br>mould. Windows intact<br>and free of mould to<br>edges. Hairline cracks to<br>sealant on edges<br>surrounding frames.<br>Some slats are bent | As Inventory                                                                                             |
| 10.8    | Radiator              | White vertical<br>Wall mounted radiator                                                                           | Radiator(s) free of<br>marks and scuffs. All<br>valve caps present and<br>intact                                                                                                             | As Inventory                                                                                             |
| 10.9    | Sockets &<br>Switches | All sockets/switches chrome                                                                                       | Sockets and switches present and intact with no signs of damage                                                                                                                              | As Inventory                                                                                             |
| 10.10   | Floor                 | Carpeted. Metal threshold strip                                                                                   | Carpeted, signs of light<br>ware. Otherwise good<br>condition overall                                                                                                                        | Worn near threshold,<br>Various marks and<br>smudges near door and<br>back door<br>Needs Repair - Tenant |

Ref # 10.10 - Worn near threshold

Ref # 10.10 - Various marks and smudges near door and back door

Ref # 10.10 - Various marks and smudges near door and back door

Ref # 10.10 - Various marks and smudges near door and back door