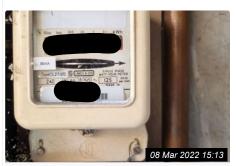

#### 4. METER READINGS

| Ref | Name              | Serial Number & Location                                                 | Reading at Inventory | Reading at Check Out | Additional<br>Comments |
|-----|-------------------|--------------------------------------------------------------------------|----------------------|----------------------|------------------------|
| 4.1 | Electricity Meter | Location Exterior/cabinet<br>(front)<br>Serial Number (MSN)<br>L69A20447 | 93810.8              | 97224.3              |                        |