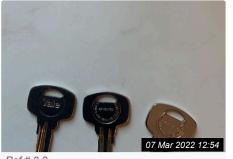

| 2. KE | YS             |                                                     |                     |
|-------|----------------|-----------------------------------------------------|---------------------|
| Ref   | Name           | Description                                         | Additional Comments |
| 2.1   | Keys           | 3 x sets with 6 keys in total. 3 x front, 3 x rear. |                     |
| 2.2   | Front Door Key | <del>x3;</del><br>3x Front door;                    |                     |