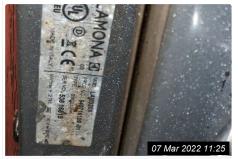

Ref # 6.13

| 6. KIT                                                                                                                                                                                                                                                                                                | CHEN (CONT.)                                 |                                                                                                                                        |                                                                                                                                                                                                                                                                         |                                                                                                                                                                                                                                                                                                                                                         |  |
|-------------------------------------------------------------------------------------------------------------------------------------------------------------------------------------------------------------------------------------------------------------------------------------------------------|----------------------------------------------|----------------------------------------------------------------------------------------------------------------------------------------|-------------------------------------------------------------------------------------------------------------------------------------------------------------------------------------------------------------------------------------------------------------------------|---------------------------------------------------------------------------------------------------------------------------------------------------------------------------------------------------------------------------------------------------------------------------------------------------------------------------------------------------------|--|
| 6.14                                                                                                                                                                                                                                                                                                  | Extractor Cooker<br>Hood                     | Integrated hood<br>Maybe serial nr;<br>48502072080;                                                                                    | All bulbs/spots working.<br>Fan switch responsive<br>Hood filter free of grease<br>and food residue. All<br>bulbs/spots in working<br>order. Fan switches are<br>responsive                                                                                             | 1 bulb. Not working<br>Both fan/motors and<br>frame internally greasy/<br>Oily<br>Serial number not found<br>Needs Cleaning -<br>Tenant<br>Needs Replacing -<br>Tenant                                                                                                                                                                                  |  |
|                                                                                                                                                                                                                                                                                                       | 6.14 - Both fan/motors a<br>ally greasy/Oily | ODANTIB<br>TOT Mar 2022 11:27<br>and frame                                                                                             |                                                                                                                                                                                                                                                                         |                                                                                                                                                                                                                                                                                                                                                         |  |
| 6.15                                                                                                                                                                                                                                                                                                  | Microwave                                    | Microwave only. Delonghi<br>Serial nr;<br>N216W110693G0751;                                                                            | Free of food residue.<br>Free of grease and food<br>residue inside. Buttons/<br>dials clean and intact to<br>front. Bulb working<br>inside. Mark seen to Ihs<br>inside of microwave                                                                                     | As Inventory                                                                                                                                                                                                                                                                                                                                            |  |
| POWER SUPPLY: 230-240V~50Hz<br>RATING INPUT: 1200W<br>MICROWAVE: 800W<br>FREQUENCY: 2450MHz<br>SERIAL NO: N216W110693C0751<br>Argos Ltd. 30-499 Aveburg Boulevard, Milton Keynes.MK9 2NW<br>Manufactured for Argos Ltd. under a Trademark License from<br>De'Longin Appliances SRL: Date code:<br>Tet |                                              |                                                                                                                                        |                                                                                                                                                                                                                                                                         |                                                                                                                                                                                                                                                                                                                                                         |  |
| 6.16                                                                                                                                                                                                                                                                                                  | Fridge                                       | Upright. Integrated freezer. 4<br>Drawers. 6 Shelves. Salad<br>drawer. Indesit<br><i>Serial. Number sticker not</i><br><i>visible;</i> | Clean & free of food<br>residue. Clean and free<br>of food residue inside.<br>No cracks or damage to<br>trays and shelving. Bulb<br>in working order. Liquid<br>residue marks seen<br>inside. Wood chipped<br>towards<br>bottom. Unit Door not<br>fixed to fridge door. | Salad drawer cracked<br>and mark to the RHS.<br>Lightbulb doesn't appear<br>to be working<br>Top shelf back wall<br>requires cleaning<br>Freezer<br>Top drawer cracked<br>front<br>Middle drawer cracked<br>front<br>Bottom drawer front<br>cover missing<br>Needs Replacing -<br>Tenant<br>Needs Cleaning -<br>Tenant<br>Needs Maintenance -<br>Tenant |  |