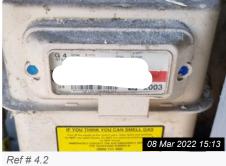

#### Ref # 4.1

| 4.2 | Gas Meter | Location Exterior front                  | 17758.293 | 19424.012 |  |
|-----|-----------|------------------------------------------|-----------|-----------|--|
|     |           | Serial Number (MSN) G4<br>W0099457 03 01 |           |           |  |