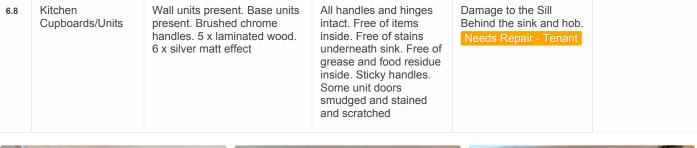

## Ref # 6.1

| INCI # | 0.7            |                                                                                                                      |                                                                                                    |                                                                             |  |
|--------|----------------|----------------------------------------------------------------------------------------------------------------------|----------------------------------------------------------------------------------------------------|-----------------------------------------------------------------------------|--|
| 6.2    | Ceiling        | Plastered/Painted white                                                                                              | Small marks seen with<br>small chip in plaster by<br>spotlight fixing                              | As Inventory                                                                |  |
| 6.3    | Light Fittings | 6 x spots. 1 x under unit,                                                                                           | No cobwebs present to<br>light fittings. All bulbs in<br>working order. Spotlight<br>1 not working | As Inventory                                                                |  |
| 6.4    | Walls          | Plastered & painted magnolia.<br>Metal hook fixing for blinds. 2<br>x glass/chrome shelves. 1 x<br>fire extinguisher | Marks, smudges and splash back stains                                                              | Glass shelves have<br>Smudges to the top side<br>Needs Cleaning -<br>Tenant |  |