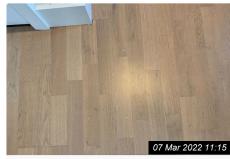

Ref # 6.7 - Black marks near the boiler cupboard. Nothing on inventory showing

Ref # 6.7 - Paint drops near the WC door

Ref # 6.7 - Paint drops near the WC door

Ref # 6.7 - Paint drops near the WC door

Ref # 6.8