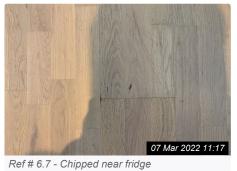

Ref # 6.7 - Black marks near the boiler cupboard. Nothing on inventory showing

Ref # 6.7 - Paint drops near the WC door

Ref # 6.7 - Paint drops near the WC door

Ref # 6.7 - Paint drops near the WC door

Ref # 6.8