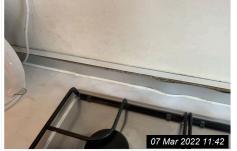

Ref # 6.8 - Sill Behind the sink and cooker damaged

Ref # 6.8 - Sill Behind the sink and cooker damaged

Ref # 6.8 - Sill Behind the sink and cooker damaged

| 6.9  | Kitchen Drawers          | 5 drawers. Laminated.<br>Brushed chrome handles.<br>Free of items inside                     | All handles and runners<br>intact. Free of items<br>inside. Free of grease<br>and food residue<br>inside. Scratches seen<br>to drawers                            | As Inventory |
|------|--------------------------|----------------------------------------------------------------------------------------------|-------------------------------------------------------------------------------------------------------------------------------------------------------------------|--------------|
| 6.10 | Kitchen Work<br>surfaces | Metal trim                                                                                   | Some gaps in sealant to walls above trim                                                                                                                          | As Inventory |
| 6.11 | Kitchen Sink             | Double bowl. Stainless steel.<br>Mixer tap. Lever taps. Chrome<br>taps. Chrome waste         | Free of scratches and<br>cracks. No food residue<br>or grease present. Plug<br>present. Some gaps in<br>sealant                                                   | As Inventory |
| 6.12 | Hob                      | Gas hob. 4 rings                                                                             | Rings intact. Dial<br>markings worn. Free of<br>grease and food<br>residue. Free of dust.<br>Dials/knobs intact                                                   | As Inventory |
| 6.13 | Oven                     | Oven and grill. Chrome rack x<br>2. Baking tray x 1. Greasy<br>residue inside. S/n: 53816819 | Dried food residue<br>inside. Burnt carbon<br>residue inside. Free of<br>grease and food residue<br>inside. Seal intact and<br>door hinge functioning<br>smoothly | As Inventory |