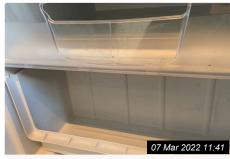

Ref # 6.13

| 6. KIT                                                                                                                                                                                                                                                                                                | CHEN (CONT.)                                 |                                                                                                                                        |                                                                                                                                                                                                                                                                         |                                                                                                                                                                                                                                                                                                                                                         |  |
|-------------------------------------------------------------------------------------------------------------------------------------------------------------------------------------------------------------------------------------------------------------------------------------------------------|----------------------------------------------|----------------------------------------------------------------------------------------------------------------------------------------|-------------------------------------------------------------------------------------------------------------------------------------------------------------------------------------------------------------------------------------------------------------------------|---------------------------------------------------------------------------------------------------------------------------------------------------------------------------------------------------------------------------------------------------------------------------------------------------------------------------------------------------------|--|
| 6.14                                                                                                                                                                                                                                                                                                  | Extractor Cooker<br>Hood                     | Integrated hood<br>Maybe serial nr;<br>48502072080;                                                                                    | All bulbs/spots working.<br>Fan switch responsive<br>Hood filter free of grease<br>and food residue. All<br>bulbs/spots in working<br>order. Fan switches are<br>responsive                                                                                             | 1 bulb. Not working<br>Both fan/motors and<br>frame internally greasy/<br>Oily<br>Serial number not found<br>Needs Cleaning -<br>Tenant<br>Needs Replacing -<br>Tenant                                                                                                                                                                                  |  |
|                                                                                                                                                                                                                                                                                                       | 6.14 - Both fan/motors a<br>ally greasy/Oily | ODANTIB<br>TOT Mar 2022 11:27<br>and frame                                                                                             |                                                                                                                                                                                                                                                                         |                                                                                                                                                                                                                                                                                                                                                         |  |
| 6.15                                                                                                                                                                                                                                                                                                  | Microwave                                    | Microwave only. Delonghi<br>Serial nr;<br>N216W110693G0751;                                                                            | Free of food residue.<br>Free of grease and food<br>residue inside. Buttons/<br>dials clean and intact to<br>front. Bulb working<br>inside. Mark seen to Ihs<br>inside of microwave                                                                                     | As Inventory                                                                                                                                                                                                                                                                                                                                            |  |
| POWER SUPPLY: 230-240V~50Hz<br>RATING INPUT: 1200W<br>MICROWAVE: 800W<br>FREQUENCY: 2450MHz<br>SERIAL NO: N216W110693C0751<br>Argos Ltd. 30-499 Aveburg Boulevard, Milton Keynes.MK9 2NW<br>Manufactured for Argos Ltd. under a Trademark License from<br>De'Longin Appliances SRL: Date code:<br>Tet |                                              |                                                                                                                                        |                                                                                                                                                                                                                                                                         |                                                                                                                                                                                                                                                                                                                                                         |  |
| 6.16                                                                                                                                                                                                                                                                                                  | Fridge                                       | Upright. Integrated freezer. 4<br>Drawers. 6 Shelves. Salad<br>drawer. Indesit<br><i>Serial. Number sticker not</i><br><i>visible;</i> | Clean & free of food<br>residue. Clean and free<br>of food residue inside.<br>No cracks or damage to<br>trays and shelving. Bulb<br>in working order. Liquid<br>residue marks seen<br>inside. Wood chipped<br>towards<br>bottom. Unit Door not<br>fixed to fridge door. | Salad drawer cracked<br>and mark to the RHS.<br>Lightbulb doesn't appear<br>to be working<br>Top shelf back wall<br>requires cleaning<br>Freezer<br>Top drawer cracked<br>front<br>Middle drawer cracked<br>front<br>Bottom drawer front<br>cover missing<br>Needs Replacing -<br>Tenant<br>Needs Cleaning -<br>Tenant<br>Needs Maintenance -<br>Tenant |  |

Ref # 6.16 - Salad drawer cracked

Ref # 6.16 - Lightbulb doesn't seem to be working

Ref # 6.16 - Top shelf back wall require cleaning

Ref # 6.16 - Front cracked

Ref # 6.16 - Front cracked

Ref # 6.16 - Top shelf back wall require cleaning