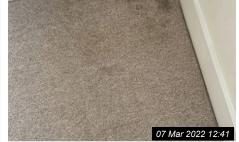

| 10. BEI | DROOM 2 (CONT.)       |                                                                                                                   |                                                                                                                                                                                              |                                                                                                          |
|---------|-----------------------|-------------------------------------------------------------------------------------------------------------------|----------------------------------------------------------------------------------------------------------------------------------------------------------------------------------------------|----------------------------------------------------------------------------------------------------------|
| 10.6    | Walls                 | Plastered & painted magnolia                                                                                      | Minor marks and<br>scratches seen<br>especially to lower<br>levels. Smudges seen<br>around sockets. Cracks<br>either side of window<br>sill. Small chip in wall by<br>radiator               | As Inventory                                                                                             |
| 10.7    | Windows and Sills     | UPVC double glazed. Clear<br>glass. Brushed chrome<br>handle. Wooden sills.<br>Venetian blind. Aluminium<br>slats | Keys not present. Sills<br>free of marks and<br>mould. Windows intact<br>and free of mould to<br>edges. Hairline cracks to<br>sealant on edges<br>surrounding frames.<br>Some slats are bent | As Inventory                                                                                             |
| 10.8    | Radiator              | White vertical<br>Wall mounted radiator                                                                           | Radiator(s) free of<br>marks and scuffs. All<br>valve caps present and<br>intact                                                                                                             | As Inventory                                                                                             |
| 10.9    | Sockets &<br>Switches | All sockets/switches chrome                                                                                       | Sockets and switches present and intact with no signs of damage                                                                                                                              | As Inventory                                                                                             |
| 10.10   | Floor                 | Carpeted. Metal threshold strip                                                                                   | Carpeted, signs of light<br>ware. Otherwise good<br>condition overall                                                                                                                        | Worn near threshold,<br>Various marks and<br>smudges near door and<br>back door<br>Needs Repair - Tenant |

Ref # 10.10 - Worn near threshold

Ref # 10.10 - Various marks and smudges near door and back door

Ref # 10.10 - Various marks and smudges near door and back door

Ref # 10.10 - Various marks and smudges near door and back door