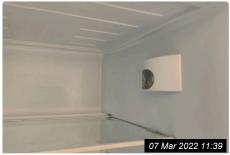

Ref # 6.13

| 6. KIT                                                                                                                                                                                                                                                                                                | CHEN (CONT.)                                 |                                                                                                                                        |                                                                                                                                                                                                                                                                         |                                                                                                                                                                                                                                                                                                                                                         |  |
|-------------------------------------------------------------------------------------------------------------------------------------------------------------------------------------------------------------------------------------------------------------------------------------------------------|----------------------------------------------|----------------------------------------------------------------------------------------------------------------------------------------|-------------------------------------------------------------------------------------------------------------------------------------------------------------------------------------------------------------------------------------------------------------------------|---------------------------------------------------------------------------------------------------------------------------------------------------------------------------------------------------------------------------------------------------------------------------------------------------------------------------------------------------------|--|
| 6.14                                                                                                                                                                                                                                                                                                  | Extractor Cooker<br>Hood                     | Integrated hood<br>Maybe serial nr;<br>48502072080;                                                                                    | All bulbs/spots working.<br>Fan switch responsive<br>Hood filter free of grease<br>and food residue. All<br>bulbs/spots in working<br>order. Fan switches are<br>responsive                                                                                             | 1 bulb. Not working<br>Both fan/motors and<br>frame internally greasy/<br>Oily<br>Serial number not found<br>Needs Cleaning -<br>Tenant<br>Needs Replacing -<br>Tenant                                                                                                                                                                                  |  |
|                                                                                                                                                                                                                                                                                                       | 6.14 - Both fan/motors a<br>ally greasy/Oily | ODANTIB<br>TOT Mar 2022 11:27<br>and frame                                                                                             |                                                                                                                                                                                                                                                                         |                                                                                                                                                                                                                                                                                                                                                         |  |
| 6.15                                                                                                                                                                                                                                                                                                  | Microwave                                    | Microwave only. Delonghi<br>Serial nr;<br>N216W110693G0751;                                                                            | Free of food residue.<br>Free of grease and food<br>residue inside. Buttons/<br>dials clean and intact to<br>front. Bulb working<br>inside. Mark seen to Ihs<br>inside of microwave                                                                                     | As Inventory                                                                                                                                                                                                                                                                                                                                            |  |
| POWER SUPPLY: 230-240V~50Hz<br>RATING INPUT: 1200W<br>MICROWAVE: 800W<br>FREQUENCY: 2450MHz<br>SERIAL NO: N216W110693C0751<br>Argos Ltd. 30-499 Aveburg Boulevard, Milton Keynes.MK9 2NW<br>Manufactured for Argos Ltd. under a Trademark License from<br>De'Longin Appliances SRL: Date code:<br>Tet |                                              |                                                                                                                                        |                                                                                                                                                                                                                                                                         |                                                                                                                                                                                                                                                                                                                                                         |  |
| 6.16                                                                                                                                                                                                                                                                                                  | Fridge                                       | Upright. Integrated freezer. 4<br>Drawers. 6 Shelves. Salad<br>drawer. Indesit<br><i>Serial. Number sticker not</i><br><i>visible;</i> | Clean & free of food<br>residue. Clean and free<br>of food residue inside.<br>No cracks or damage to<br>trays and shelving. Bulb<br>in working order. Liquid<br>residue marks seen<br>inside. Wood chipped<br>towards<br>bottom. Unit Door not<br>fixed to fridge door. | Salad drawer cracked<br>and mark to the RHS.<br>Lightbulb doesn't appear<br>to be working<br>Top shelf back wall<br>requires cleaning<br>Freezer<br>Top drawer cracked<br>front<br>Middle drawer cracked<br>front<br>Bottom drawer front<br>cover missing<br>Needs Replacing -<br>Tenant<br>Needs Cleaning -<br>Tenant<br>Needs Maintenance -<br>Tenant |  |

Ref # 6.16 - Salad drawer cracked

Ref # 6.16 - Lightbulb doesn't seem to be working

Ref # 6.16 - Top shelf back wall require cleaning

Ref # 6.16 - Front cracked

Ref # 6.16 - Front cracked

Ref # 6.16 - Top shelf back wall require cleaning