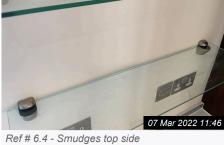

## Ref # 6.1

| INCI # | 0.7            |                                                                                                                      |                                                                                                    |                                                                             |  |
|--------|----------------|----------------------------------------------------------------------------------------------------------------------|----------------------------------------------------------------------------------------------------|-----------------------------------------------------------------------------|--|
| 6.2    | Ceiling        | Plastered/Painted white                                                                                              | Small marks seen with<br>small chip in plaster by<br>spotlight fixing                              | As Inventory                                                                |  |
| 6.3    | Light Fittings | 6 x spots. 1 x under unit,                                                                                           | No cobwebs present to<br>light fittings. All bulbs in<br>working order. Spotlight<br>1 not working | As Inventory                                                                |  |
| 6.4    | Walls          | Plastered & painted magnolia.<br>Metal hook fixing for blinds. 2<br>x glass/chrome shelves. 1 x<br>fire extinguisher | Marks, smudges and splash back stains                                                              | Glass shelves have<br>Smudges to the top side<br>Needs Cleaning -<br>Tenant |  |

Ref # 6.4 - Stains to wall behind hob

Ref # 6.4 - Smudges top side

Ref # 6.4 - Smudges top side

Ref # 6.4 - Smudges top side

Ref # 6.4 -

| 6.5 | Windows and Sills     | Sills free of marks and<br>mould. Windows intact<br>and free of mould to<br>edges. Gaps in between<br>windows/frames. Rhs<br>handle broken. Mould<br>seen to edges |
|-----|-----------------------|--------------------------------------------------------------------------------------------------------------------------------------------------------------------|
| 6.6 | Sockets &<br>Switches | All sockets and switches As Inventory present and intact with no signs of damage                                                                                   |