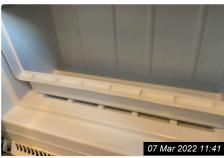

Ref # 6.13

| 6. KIT                                                                                                                                                                                                                                                                                                | CHEN (CONT.)                                 |                                                                                                                                        |                                                                                                                                                                                                                                                                         |                                                                                                                                                                                                                                                                                                                                                         |  |
|-------------------------------------------------------------------------------------------------------------------------------------------------------------------------------------------------------------------------------------------------------------------------------------------------------|----------------------------------------------|----------------------------------------------------------------------------------------------------------------------------------------|-------------------------------------------------------------------------------------------------------------------------------------------------------------------------------------------------------------------------------------------------------------------------|---------------------------------------------------------------------------------------------------------------------------------------------------------------------------------------------------------------------------------------------------------------------------------------------------------------------------------------------------------|--|
| 6.14                                                                                                                                                                                                                                                                                                  | Extractor Cooker<br>Hood                     | Integrated hood<br>Maybe serial nr;<br>48502072080;                                                                                    | All bulbs/spots working.<br>Fan switch responsive<br>Hood filter free of grease<br>and food residue. All<br>bulbs/spots in working<br>order. Fan switches are<br>responsive                                                                                             | 1 bulb. Not working<br>Both fan/motors and<br>frame internally greasy/<br>Oily<br>Serial number not found<br>Needs Cleaning -<br>Tenant<br>Needs Replacing -<br>Tenant                                                                                                                                                                                  |  |
|                                                                                                                                                                                                                                                                                                       | 6.14 - Both fan/motors a<br>ally greasy/Oily | ODANTIB<br>TOT Mar 2022 11:27<br>and frame                                                                                             |                                                                                                                                                                                                                                                                         |                                                                                                                                                                                                                                                                                                                                                         |  |
| 6.15                                                                                                                                                                                                                                                                                                  | Microwave                                    | Microwave only. Delonghi<br>Serial nr;<br>N216W110693G0751;                                                                            | Free of food residue.<br>Free of grease and food<br>residue inside. Buttons/<br>dials clean and intact to<br>front. Bulb working<br>inside. Mark seen to Ihs<br>inside of microwave                                                                                     | As Inventory                                                                                                                                                                                                                                                                                                                                            |  |
| POWER SUPPLY: 230-240V~50Hz<br>RATING INPUT: 1200W<br>MICROWAVE: 800W<br>FREQUENCY: 2450MHz<br>SERIAL NO: N216W110693C0751<br>Argos Ltd. 30-499 Aveburg Boulevard, Milton Keynes.MK9 2NW<br>Manufactured for Argos Ltd. under a Trademark License from<br>De'Longin Appliances SRL: Date code:<br>Tet |                                              |                                                                                                                                        |                                                                                                                                                                                                                                                                         |                                                                                                                                                                                                                                                                                                                                                         |  |
| 6.16                                                                                                                                                                                                                                                                                                  | Fridge                                       | Upright. Integrated freezer. 4<br>Drawers. 6 Shelves. Salad<br>drawer. Indesit<br><i>Serial. Number sticker not</i><br><i>visible;</i> | Clean & free of food<br>residue. Clean and free<br>of food residue inside.<br>No cracks or damage to<br>trays and shelving. Bulb<br>in working order. Liquid<br>residue marks seen<br>inside. Wood chipped<br>towards<br>bottom. Unit Door not<br>fixed to fridge door. | Salad drawer cracked<br>and mark to the RHS.<br>Lightbulb doesn't appear<br>to be working<br>Top shelf back wall<br>requires cleaning<br>Freezer<br>Top drawer cracked<br>front<br>Middle drawer cracked<br>front<br>Bottom drawer front<br>cover missing<br>Needs Replacing -<br>Tenant<br>Needs Cleaning -<br>Tenant<br>Needs Maintenance -<br>Tenant |  |

Ref # 6.16 - Missing front freezer drawer

Ref # 6.16 - Salad drawer cracked and mark inside and rhs

Ref # 6.16 - Salad drawer cracked and mark inside and rhs

| 6.17 | Washing Machine | Front loader. s/n: 509025986                                          | Detergent drawer dirty.<br>Seal is soiled/dirty.<br>Drum is dirty. Indesit.<br>Dirty. Dusty<br>Loose hair strands seen<br>inside rubber seal | As Inventory |  |
|------|-----------------|-----------------------------------------------------------------------|----------------------------------------------------------------------------------------------------------------------------------------------|--------------|--|
| 6.18 | Dishwasher      | Integrated full sized. Cutlery<br>holder. Hotpoint.<br>S/n: 505055399 | Free of food in filter.<br>Dirty. Food residue<br>present<br>Serial sticker peeling<br>away                                                  | As Inventory |  |