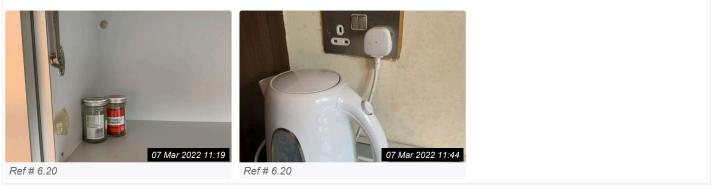

Ref # 6.16 - Missing front freezer drawer

Ref # 6.16 - Salad drawer cracked and mark inside and rhs

Ref # 6.16 - Salad drawer cracked and mark inside and rhs

| 6.17 | Washing Machine | Front loader. s/n: 509025986                                          | Detergent drawer dirty.<br>Seal is soiled/dirty.<br>Drum is dirty. Indesit.<br>Dirty. Dusty<br>Loose hair strands seen<br>inside rubber seal | As Inventory |  |
|------|-----------------|-----------------------------------------------------------------------|----------------------------------------------------------------------------------------------------------------------------------------------|--------------|--|
| 6.18 | Dishwasher      | Integrated full sized. Cutlery<br>holder. Hotpoint.<br>S/n: 505055399 | Free of food in filter.<br>Dirty. Food residue<br>present<br>Serial sticker peeling<br>away                                                  | As Inventory |  |

Ref # 6.20

07 Mar 2022 11:19 Ref # 6.20

Ref # 6.20

| 7. TOILET |                                                                                |                                                             |                                                                                 |                                                                                                                                                |                        |  |  |
|-----------|--------------------------------------------------------------------------------|-------------------------------------------------------------|---------------------------------------------------------------------------------|------------------------------------------------------------------------------------------------------------------------------------------------|------------------------|--|--|
| Ref       | Name                                                                           | Description                                                 | Condition at Inventory                                                          | Condition at Check Out                                                                                                                         | Additional<br>Comments |  |  |
| 7.1       | General Overview                                                               |                                                             | Clean and tidy. Neutral smell (no smoking or pet odours).                       | As Inventory                                                                                                                                   |                        |  |  |
| Ref #     | 7.1                                                                            | 07 Mar 2022 12:52                                           |                                                                                 |                                                                                                                                                |                        |  |  |
| 7.2       | Door (Internal)                                                                | Wood panelled; chrome<br>handle. White (matt).              | Minor marks and stains seen. Scuffed to bottom                                  | Silver hook present to<br>the reverse, Various<br>smudges lower and<br>midlevel<br>Needs Maintenance -<br>Tenant<br>Needs Cleaning -<br>Tenant |                        |  |  |
| Ref #     | Ref # 7.2 - Reverse silver hook Ref # 7.2 - Various smudges lower and midlevel |                                                             |                                                                                 |                                                                                                                                                |                        |  |  |
| 7.3       | Door Frame &<br>Skirting                                                       | Natural wood (frame). Natural wood (skirting). White (matt) | Free of marks, dents<br>and dust. Wooden<br>threshold. Skirting<br>boards dusty | As Inventory                                                                                                                                   |                        |  |  |
| 7.4       | Ceiling                                                                        | Plastered/Painted white                                     | Free of marks, mould and cobwebs.                                               | As Inventory                                                                                                                                   |                        |  |  |
| 7.5       | Light Fittings                                                                 | Ceiling. Dome fixing                                        | No cobwebs present to<br>light fittings. All bulbs in<br>working order          | As Inventory                                                                                                                                   |                        |  |  |
|           | Switches/Cord                                                                  | All sockets/switches chrome.                                | Switch/cord present and                                                         | As Inventory                                                                                                                                   |                        |  |  |