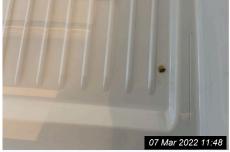

Ref # 6.13

| 6. KIT                                                                                                                                                                                                                                                                                                | CHEN (CONT.)                                 |                                                                                                                                        |                                                                                                                                                                                                                                                                         |                                                                                                                                                                                                                                                                                                                                                         |  |
|-------------------------------------------------------------------------------------------------------------------------------------------------------------------------------------------------------------------------------------------------------------------------------------------------------|----------------------------------------------|----------------------------------------------------------------------------------------------------------------------------------------|-------------------------------------------------------------------------------------------------------------------------------------------------------------------------------------------------------------------------------------------------------------------------|---------------------------------------------------------------------------------------------------------------------------------------------------------------------------------------------------------------------------------------------------------------------------------------------------------------------------------------------------------|--|
| 6.14                                                                                                                                                                                                                                                                                                  | Extractor Cooker<br>Hood                     | Integrated hood<br>Maybe serial nr;<br>48502072080;                                                                                    | All bulbs/spots working.<br>Fan switch responsive<br>Hood filter free of grease<br>and food residue. All<br>bulbs/spots in working<br>order. Fan switches are<br>responsive                                                                                             | 1 bulb. Not working<br>Both fan/motors and<br>frame internally greasy/<br>Oily<br>Serial number not found<br>Needs Cleaning -<br>Tenant<br>Needs Replacing -<br>Tenant                                                                                                                                                                                  |  |
|                                                                                                                                                                                                                                                                                                       | 6.14 - Both fan/motors a<br>ally greasy/Oily | ODANTIB<br>TOT Mar 2022 11:27<br>and frame                                                                                             |                                                                                                                                                                                                                                                                         |                                                                                                                                                                                                                                                                                                                                                         |  |
| 6.15                                                                                                                                                                                                                                                                                                  | Microwave                                    | Microwave only. Delonghi<br>Serial nr;<br>N216W110693G0751;                                                                            | Free of food residue.<br>Free of grease and food<br>residue inside. Buttons/<br>dials clean and intact to<br>front. Bulb working<br>inside. Mark seen to Ihs<br>inside of microwave                                                                                     | As Inventory                                                                                                                                                                                                                                                                                                                                            |  |
| POWER SUPPLY: 230-240V~50Hz<br>RATING INPUT: 1200W<br>MICROWAVE: 800W<br>FREQUENCY: 2450MHz<br>SERIAL NO: N216W110693C0751<br>Argos Ltd. 30-499 Aveburg Boulevard, Milton Keynes.MK9 2NW<br>Manufactured for Argos Ltd. under a Trademark License from<br>De'Longin Appliances SRL: Date code:<br>Tet |                                              |                                                                                                                                        |                                                                                                                                                                                                                                                                         |                                                                                                                                                                                                                                                                                                                                                         |  |
| 6.16                                                                                                                                                                                                                                                                                                  | Fridge                                       | Upright. Integrated freezer. 4<br>Drawers. 6 Shelves. Salad<br>drawer. Indesit<br><i>Serial. Number sticker not</i><br><i>visible;</i> | Clean & free of food<br>residue. Clean and free<br>of food residue inside.<br>No cracks or damage to<br>trays and shelving. Bulb<br>in working order. Liquid<br>residue marks seen<br>inside. Wood chipped<br>towards<br>bottom. Unit Door not<br>fixed to fridge door. | Salad drawer cracked<br>and mark to the RHS.<br>Lightbulb doesn't appear<br>to be working<br>Top shelf back wall<br>requires cleaning<br>Freezer<br>Top drawer cracked<br>front<br>Middle drawer cracked<br>front<br>Bottom drawer front<br>cover missing<br>Needs Replacing -<br>Tenant<br>Needs Cleaning -<br>Tenant<br>Needs Maintenance -<br>Tenant |  |

Ref # 6.16 - Salad drawer cracked

Ref # 6.16 - Lightbulb doesn't seem to be working

Ref # 6.16 - Top shelf back wall require cleaning

Ref # 6.16 - Front cracked

Ref # 6.16 - Front cracked

Ref # 6.16 - Top shelf back wall require cleaning