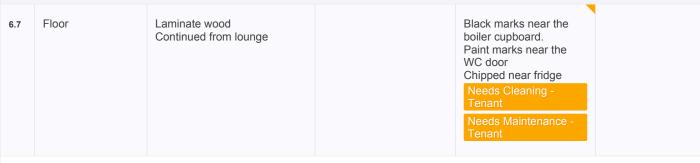

Ref # 6.7 - Black marks near the boiler cupboard. Nothing on inventory showing

Ref # 6.7 - Paint drops near the WC door

Ref # 6.7 - Paint drops near the WC door

Ref # 6.7 - Paint drops near the WC door

Ref # 6.8