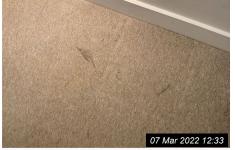

| 10. BEI | DROOM 2 (CONT.)       |                                                                                                                   |                                                                                                                                                                                              |                                                                                                          |
|---------|-----------------------|-------------------------------------------------------------------------------------------------------------------|----------------------------------------------------------------------------------------------------------------------------------------------------------------------------------------------|----------------------------------------------------------------------------------------------------------|
| 10.6    | Walls                 | Plastered & painted magnolia                                                                                      | Minor marks and<br>scratches seen<br>especially to lower<br>levels. Smudges seen<br>around sockets. Cracks<br>either side of window<br>sill. Small chip in wall by<br>radiator               | As Inventory                                                                                             |
| 10.7    | Windows and Sills     | UPVC double glazed. Clear<br>glass. Brushed chrome<br>handle. Wooden sills.<br>Venetian blind. Aluminium<br>slats | Keys not present. Sills<br>free of marks and<br>mould. Windows intact<br>and free of mould to<br>edges. Hairline cracks to<br>sealant on edges<br>surrounding frames.<br>Some slats are bent | As Inventory                                                                                             |
| 10.8    | Radiator              | White vertical<br>Wall mounted radiator                                                                           | Radiator(s) free of<br>marks and scuffs. All<br>valve caps present and<br>intact                                                                                                             | As Inventory                                                                                             |
| 10.9    | Sockets &<br>Switches | All sockets/switches chrome                                                                                       | Sockets and switches present and intact with no signs of damage                                                                                                                              | As Inventory                                                                                             |
| 10.10   | Floor                 | Carpeted. Metal threshold strip                                                                                   | Carpeted, signs of light<br>ware. Otherwise good<br>condition overall                                                                                                                        | Worn near threshold,<br>Various marks and<br>smudges near door and<br>back door<br>Needs Repair - Tenant |

Ref # 10.10 - Worn near threshold

Ref # 10.10 - Various marks and smudges near door and back door

Ref # 10.10 - Various marks and smudges near door and back door

Ref # 10.10 - Various marks and smudges near door and back door