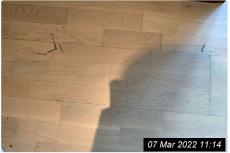

Ref # 6.7 - Black marks near the boiler cupboard. Nothing on inventory showing

Ref # 6.7 - Paint drops near the WC door

Ref # 6.7 - Paint drops near the WC door

Ref # 6.7 - Paint drops near the WC door

Ref # 6.8