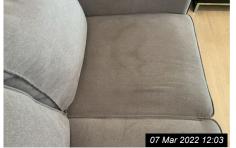

| 5. EN | 5. ENTRANCE/LOUNGE/DINING AREA (CONT.) |                                                                                                                           |                                                                                                                                                                                                                               |                                                                                                                                                                   |  |  |  |
|-------|----------------------------------------|---------------------------------------------------------------------------------------------------------------------------|-------------------------------------------------------------------------------------------------------------------------------------------------------------------------------------------------------------------------------|-------------------------------------------------------------------------------------------------------------------------------------------------------------------|--|--|--|
| 5.11  | Furniture                              | 1 x TV unit, 2 hinged doors<br>2 x squared side coffee tables<br>1 x rectangular coffee table<br>1 x all glass side table | TV unit scratches seen<br>Side coffee table<br>scratches to glass<br>surface top<br>Rectangular coffee table<br>scratches to glass<br>surface top<br>Side table paint drip<br>marks seen to surface<br>top<br>All items dusty | As Inventory                                                                                                                                                      |  |  |  |
| 5.12  | Furniture                              | 1 x 2 seater fabric upholstered<br>+ 1 x 3 seater                                                                         | Signs of slight ware<br>however in good<br>condition                                                                                                                                                                          | 2 seater sofa has marks<br>and smudges to the<br>seat.<br>3 seater sofa has Marks<br>and smudges to the LHS<br>arm and seating area<br>Needs Cleaning -<br>Tenant |  |  |  |

Ref # 5.12 - 3 seater Marks and smudges arm LHS and seating

Ref # 5.12 - 2Seater seating marks and smudges

Ref # 5.12 - 3 seater Marks and smudges arm LHS and seating

Ref # 5.12 - 3 seater Marks and smudges arm LHS and seating and back