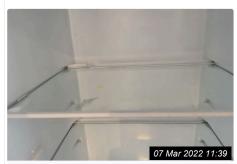

Ref # 6.13

| 6. KIT                                                                                                                                                                                                                                                                                                | CHEN (CONT.)                                 |                                                                                                                                        |                                                                                                                                                                                                                                                                         |                                                                                                                                                                                                                                                                                                                                                         |  |
|-------------------------------------------------------------------------------------------------------------------------------------------------------------------------------------------------------------------------------------------------------------------------------------------------------|----------------------------------------------|----------------------------------------------------------------------------------------------------------------------------------------|-------------------------------------------------------------------------------------------------------------------------------------------------------------------------------------------------------------------------------------------------------------------------|---------------------------------------------------------------------------------------------------------------------------------------------------------------------------------------------------------------------------------------------------------------------------------------------------------------------------------------------------------|--|
| 6.14                                                                                                                                                                                                                                                                                                  | Extractor Cooker<br>Hood                     | Integrated hood<br>Maybe serial nr;<br>48502072080;                                                                                    | All bulbs/spots working.<br>Fan switch responsive<br>Hood filter free of grease<br>and food residue. All<br>bulbs/spots in working<br>order. Fan switches are<br>responsive                                                                                             | 1 bulb. Not working<br>Both fan/motors and<br>frame internally greasy/<br>Oily<br>Serial number not found<br>Needs Cleaning -<br>Tenant<br>Needs Replacing -<br>Tenant                                                                                                                                                                                  |  |
|                                                                                                                                                                                                                                                                                                       | 6.14 - Both fan/motors a<br>ally greasy/Oily | ODANTIB<br>TOT Mar 2022 11:27<br>and frame                                                                                             |                                                                                                                                                                                                                                                                         |                                                                                                                                                                                                                                                                                                                                                         |  |
| 6.15                                                                                                                                                                                                                                                                                                  | Microwave                                    | Microwave only. Delonghi<br>Serial nr;<br>N216W110693G0751;                                                                            | Free of food residue.<br>Free of grease and food<br>residue inside. Buttons/<br>dials clean and intact to<br>front. Bulb working<br>inside. Mark seen to Ihs<br>inside of microwave                                                                                     | As Inventory                                                                                                                                                                                                                                                                                                                                            |  |
| POWER SUPPLY: 230-240V~50Hz<br>RATING INPUT: 1200W<br>MICROWAVE: 800W<br>FREQUENCY: 2450MHz<br>SERIAL NO: N216W110693C0751<br>Argos Ltd. 30-499 Aveburg Boulevard, Milton Keynes.MK9 2NW<br>Manufactured for Argos Ltd. under a Trademark License from<br>De'Longin Appliances SRL: Date code:<br>Tet |                                              |                                                                                                                                        |                                                                                                                                                                                                                                                                         |                                                                                                                                                                                                                                                                                                                                                         |  |
| 6.16                                                                                                                                                                                                                                                                                                  | Fridge                                       | Upright. Integrated freezer. 4<br>Drawers. 6 Shelves. Salad<br>drawer. Indesit<br><i>Serial. Number sticker not</i><br><i>visible;</i> | Clean & free of food<br>residue. Clean and free<br>of food residue inside.<br>No cracks or damage to<br>trays and shelving. Bulb<br>in working order. Liquid<br>residue marks seen<br>inside. Wood chipped<br>towards<br>bottom. Unit Door not<br>fixed to fridge door. | Salad drawer cracked<br>and mark to the RHS.<br>Lightbulb doesn't appear<br>to be working<br>Top shelf back wall<br>requires cleaning<br>Freezer<br>Top drawer cracked<br>front<br>Middle drawer cracked<br>front<br>Bottom drawer front<br>cover missing<br>Needs Replacing -<br>Tenant<br>Needs Cleaning -<br>Tenant<br>Needs Maintenance -<br>Tenant |  |

Ref # 6.16 - Salad drawer cracked

Ref # 6.16 - Lightbulb doesn't seem to be working

Ref # 6.16 - Top shelf back wall require cleaning

Ref # 6.16 - Front cracked

Ref # 6.16 - Front cracked

Ref # 6.16 - Top shelf back wall require cleaning