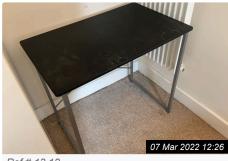

| 5. EN | 5. ENTRANCE/LOUNGE/DINING AREA (CONT.) |                                                                                                                           |                                                                                                                                                                                                                               |                                                                                                                                                                   |  |  |  |
|-------|----------------------------------------|---------------------------------------------------------------------------------------------------------------------------|-------------------------------------------------------------------------------------------------------------------------------------------------------------------------------------------------------------------------------|-------------------------------------------------------------------------------------------------------------------------------------------------------------------|--|--|--|
| 5.11  | Furniture                              | 1 x TV unit, 2 hinged doors<br>2 x squared side coffee tables<br>1 x rectangular coffee table<br>1 x all glass side table | TV unit scratches seen<br>Side coffee table<br>scratches to glass<br>surface top<br>Rectangular coffee table<br>scratches to glass<br>surface top<br>Side table paint drip<br>marks seen to surface<br>top<br>All items dusty | As Inventory                                                                                                                                                      |  |  |  |
| 5.12  | Furniture                              | 1 x 2 seater fabric upholstered<br>+ 1 x 3 seater                                                                         | Signs of slight ware<br>however in good<br>condition                                                                                                                                                                          | 2 seater sofa has marks<br>and smudges to the<br>seat.<br>3 seater sofa has Marks<br>and smudges to the LHS<br>arm and seating area<br>Needs Cleaning -<br>Tenant |  |  |  |

Ref # 5.12 - 3 seater Marks and smudges arm LHS and seating

Ref # 5.12 - 2Seater seating marks and smudges

Ref # 5.12 - 3 seater Marks and smudges arm LHS and seating

Ref # 5.12 - 3 seater Marks and smudges arm LHS and seating and back