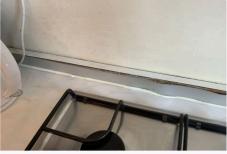

Ref # 6.8 - Sill Behind the sink and cooker damaged

Ref # 6.8 - Sill Behind the sink and cooker damaged

Ref # 6.8 - Sill Behind the sink and cooker damaged

| 6.9  | Kitchen Drawers          | 5 drawers. Laminated.<br>Brushed chrome handles.<br>Free of items inside                     | All handles and runners<br>intact. Free of items<br>inside. Free of grease<br>and food residue<br>inside. Scratches seen<br>to drawers                            | As Inventory |
|------|--------------------------|----------------------------------------------------------------------------------------------|-------------------------------------------------------------------------------------------------------------------------------------------------------------------|--------------|
| 6.10 | Kitchen Work<br>surfaces | Metal trim                                                                                   | Some gaps in sealant to walls above trim                                                                                                                          | As Inventory |
| 6.11 | Kitchen Sink             | Double bowl. Stainless steel.<br>Mixer tap. Lever taps. Chrome<br>taps. Chrome waste         | Free of scratches and<br>cracks. No food residue<br>or grease present. Plug<br>present. Some gaps in<br>sealant                                                   | As Inventory |
| 6.12 | Hob                      | Gas hob. 4 rings                                                                             | Rings intact. Dial<br>markings worn. Free of<br>grease and food<br>residue. Free of dust.<br>Dials/knobs intact                                                   | As Inventory |
| 6.13 | Oven                     | Oven and grill. Chrome rack x<br>2. Baking tray x 1. Greasy<br>residue inside. S/n: 53816819 | Dried food residue<br>inside. Burnt carbon<br>residue inside. Free of<br>grease and food residue<br>inside. Seal intact and<br>door hinge functioning<br>smoothly | As Inventory |